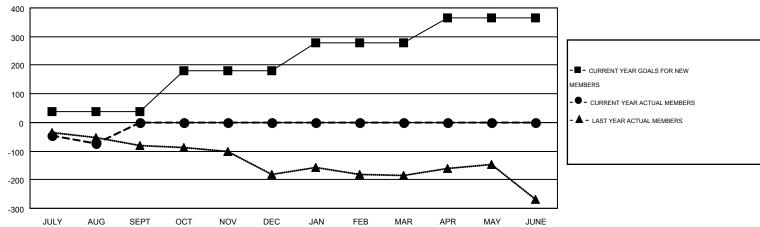

## GOALS AND ACTUAL NEW CLUBS CUMULATIVE

| DROPPED CLUBS: 4 |     | 34 CLUBS OF 324 ADDED 1 OR MORE<br>NEW MEMBERS | GENDER DISTRIBUTION  MALE 5,641 (74.13%) |                |
|------------------|-----|------------------------------------------------|------------------------------------------|----------------|
| DROPPED MEMBERS  |     |                                                | FEMALE                                   | 1,969 (25.87%) |
| DECEASED         | 15  |                                                |                                          |                |
| CLUB CANCELLED   | 24  | CLICK HERE FOR HEALTH ASSESSMENT DATA          | FAMILY UNIT MEMBERS                      | 1,130          |
| OTHER            | 88  | ASSESSMENT BATTA                               | HEAD OF HOUSEHOLD                        |                |
| TOTAL            | 127 |                                                | NON-HEAD OF HOUSEHOLD                    | 573            |