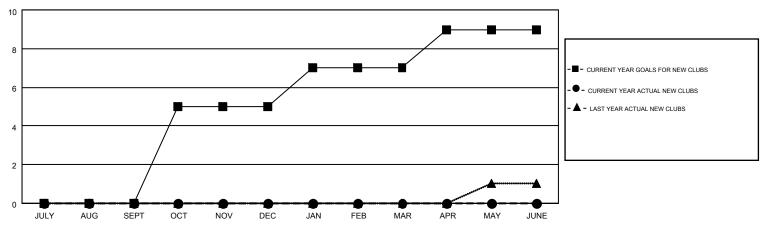

## GOALS AND ACTUAL NEW CLUBS CUMULATIVE

| DROPPED CLUBS: 4 |     | 34 CLUBS OF 324 ADDED 1 OR MORE<br>NEW MEMBERS | GENDER DISTRIBUTION  MALE 5,641 (74.13%) |                |
|------------------|-----|------------------------------------------------|------------------------------------------|----------------|
| DROPPED MEMBERS  |     |                                                | FEMALE                                   | 1,969 (25.87%) |
| DECEASED         | 15  |                                                |                                          |                |
| CLUB CANCELLED   | 24  | CLICK HERE FOR HEALTH ASSESSMENT DATA          | FAMILY UNIT MEMBERS                      | 1,130          |
| OTHER            | 88  | ASSESSMENT BATTA                               | HEAD OF HOUSEHOLD                        |                |
| TOTAL            | 127 |                                                | NON-HEAD OF HOUSEHOLD                    | 573            |